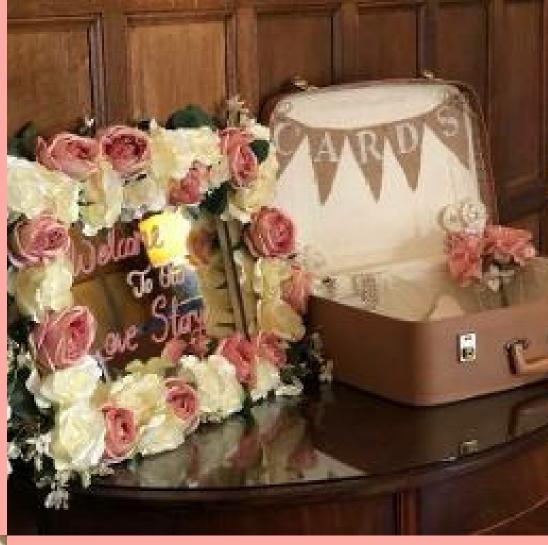

THE FINISHING TOUCHES...

WELCOME BOARD CHOICE OF
RUSTIC OR VINTAGE
EASEL WITH CHOICE OF
MIRROR AND FLOWER
GARLAND
CHOICE OF POST BOX
CREAM, RUSTIC,
FREESTANDING, OR VINTAGE
SUITCASE

Giant LOVE letters, Rustic, White, Flower filled or Flower filled Mr and Mrs