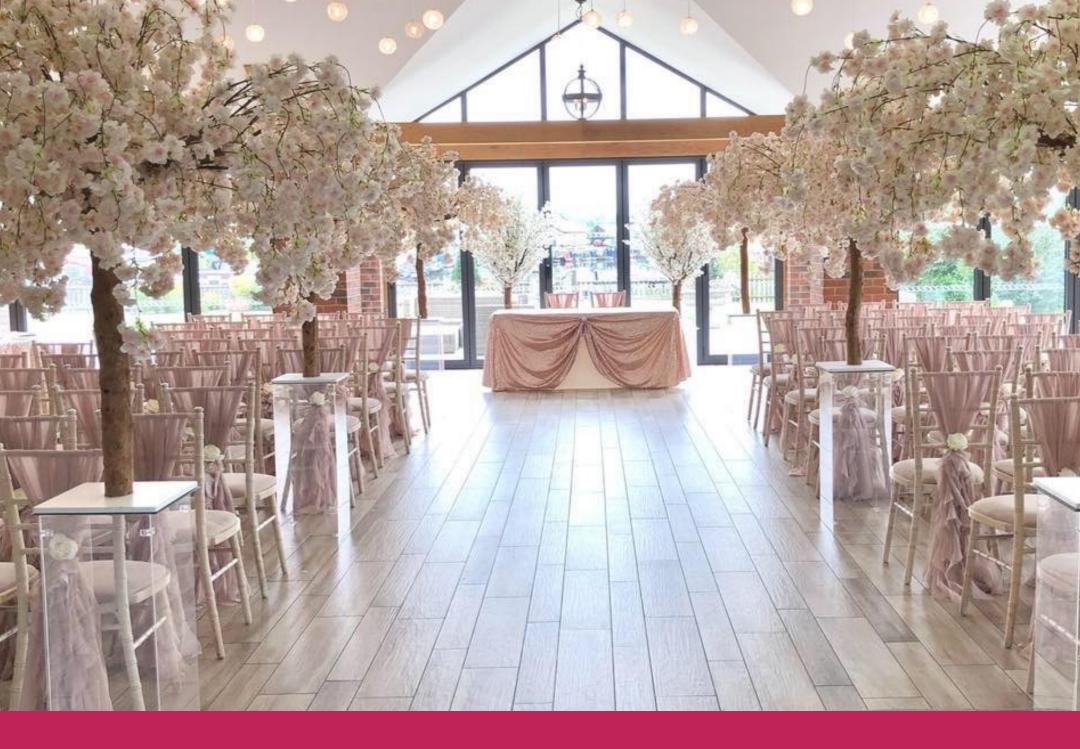

## Everything you need from your Aisle scene to your wedding breakfast and all the finishing touches in between..

Items include:

Pair of canopy trees (Ivory or pink)

10 hanging glass globes for the trees

Registrar or top table decor - silk floral arrangement plus sequin table cover.

Cream Aisle carpet.

4 sets of lanterns (8 in total) or plinths acrylic or white.

Petals for the aisle

80 Covers with organza sash or Chiavari chair decor (Vertical sash, hoods including lace, organza or silk)