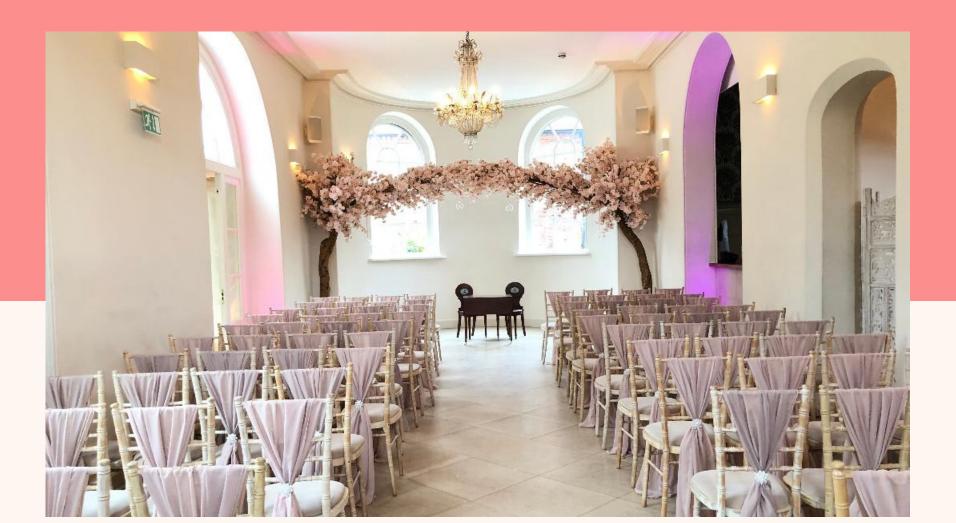

Registrar or top table decor - silk floral arrangement plus sequin table cover.

Cream Aisle carpet.

4 sets of lanterns (8 in total) or plinths acrylic or white.

Petals for the aisle

80 Covers with organza sash or Chiavari chair decor (Vertical sash, hoods including lace, organza or silk)