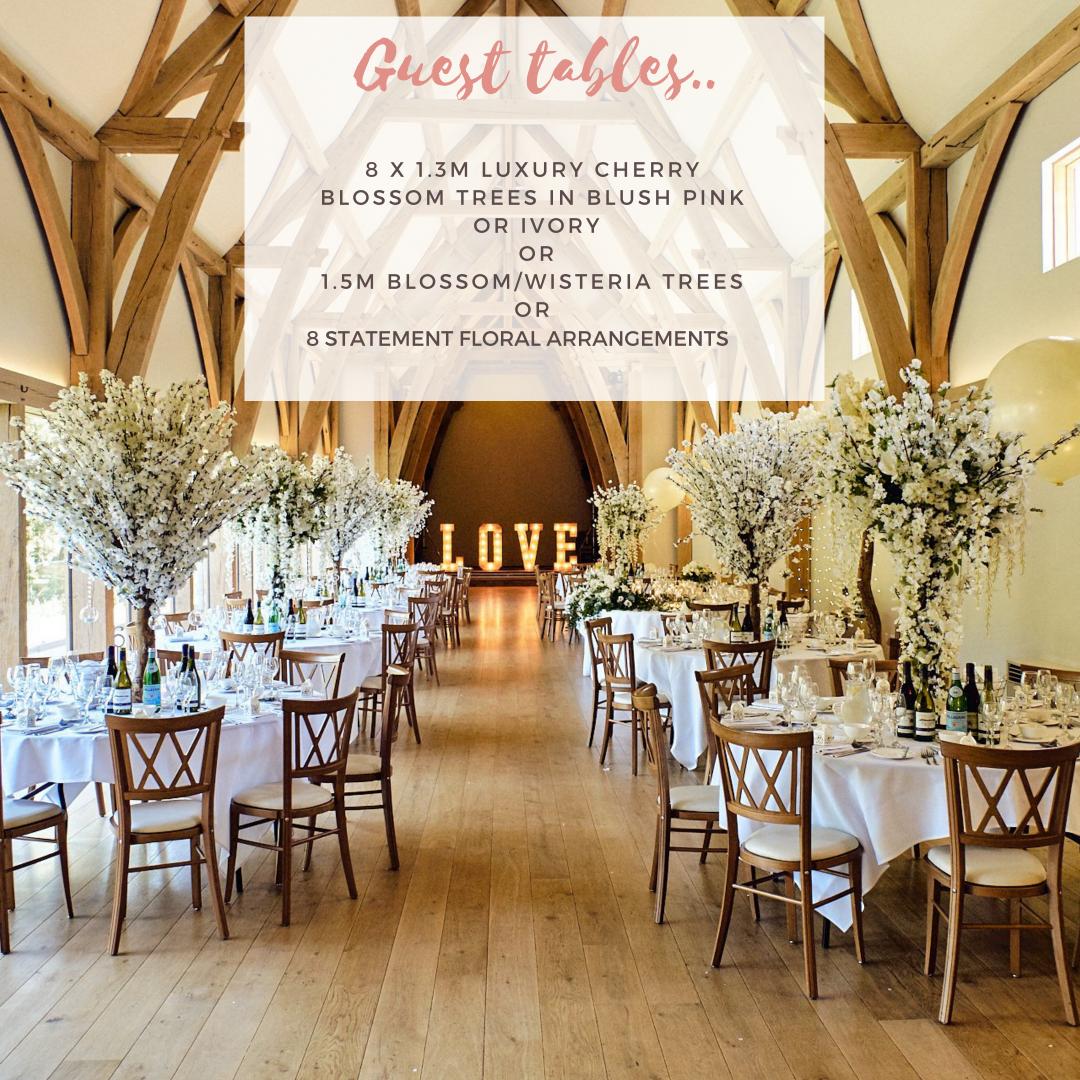

Registrar or top table decor - silk floral arrangement plus sequin table cover.

Cream Aisle carpet.

4 sets of lanterns (8 in total) or plinths acrylic or white.

Petals for the aisle

80 Covers with organza sash or Chiavari chair decor (Vertical sash, hoods including lace, organza or silk)