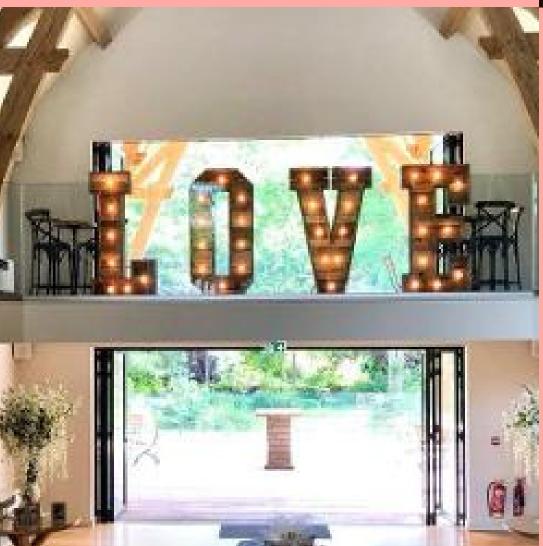

THE FINISHING TOUCHES...

WELCOME BOARD CHOICE OF
RUSTIC OR VINTAGE
EASEL WITH CHOICE OF
MIRROR AND FLOWER
GARLAND
CHOICE OF POST BOX
CREAM, RUSTIC,
FREESTANDING, OR VINTAGE
SUITCASE

Giant LOVE letters, Rustic, White, Flower filled or Flower filled Mr and Mrs